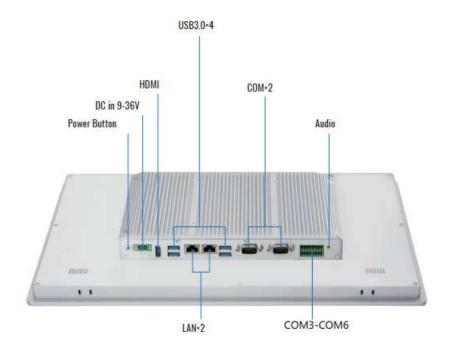

|
| Brightness             | 250 cd/m <sup>2</sup>                                          |
| Colour gamut           | -85~85° (H), -85~85° (V)                                       |
| Backlight              | LED                                                            |
| Backlight value        | 30, 000                                                        |
| Touch mode             | 10-point capacitive screen                                     |
| Light<br>transmittance | Larger than 85%                                                |
| Monitor                | 1~255 seconds programmable setting                             |
| System                 | Windows10, LINUX                                               |

### Dimension



## Interface diagram