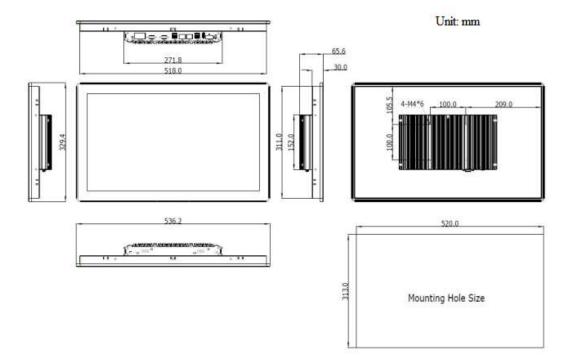

|
| Brightness             | 250 cd/m <sup>2</sup>                                          |
| Colour gamut           | -85~85° (H), -85~85° (V)                                       |
| Backlight              | LED                                                            |
| Backlight value        | 30, 000                                                        |
| Touch mode             | 10-point capacitive screen                                     |
| Light<br>transmittance | Larger than 85%                                                |
| Monitor                | 1~255 seconds programmable setting                             |
| System                 | Windows10, LINUX                                               |

### Dimension



## Interface diagram