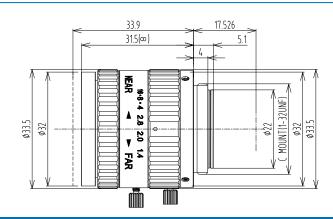

## **Dimensions**

(unit: mm)

| Parameter                | Model    | SL-DF16-C                  |
|--------------------------|----------|----------------------------|
| Pixel                    |          | 5MP                        |
| Focal Length             |          | 16mm                       |
| Aperture                 |          | F=1:1.4~16                 |
| Target size              |          | 2/3"                       |
| Distortion               |          | < 0.1%                     |
| Interface                |          | C-Mount                    |
| Filter thread size       |          | M30.5x0.5mm                |
| Back focus               |          | 17.526mm                   |
| Minimum object distance  |          | 0.3m                       |
| Dimensions               |          | φ33.9x33.5mm               |
| Weight                   |          | 80g                        |
| Operating temperature    |          | -10°C~50°C                 |
| Control                  | Aperture | Manual (locking structure) |
|                          | Focusing | Manual (locking structure) |
| Field of view<br>(HxVxD) | 2/3"     | 30.3°x23°x37.3°            |
|                          | 1/2"     | 22.3°x16.8°x27.8°          |
|                          | 1/3"     | 16.8°x12.6°x20.9°          |