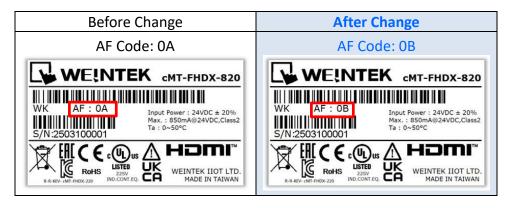

The following illustrates the difference in product design.

This change can be identified by the AF code shown on the product label:

Updated Datasheet: cMT-FHDX-820\_Datasheet\_ENG

Planned shipment schedule for the change: May 2025