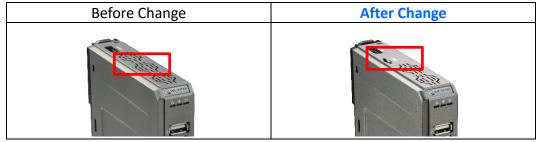

The following illustrates the difference in product design.

This change can be identified by the AF code shown on the product label:

Updated Datasheet: cMT-FHDX-820\_Datasheet\_ENG

Planned shipment schedule for the change: May 2025